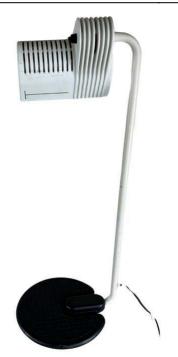

Vintage White Industrial Table Lamp by Guillermo Capdevila Abatte

As low as \$420

In stock **SKU** LU825841076652

## **Details**

This vintage industrial desk lamp is manufactured by the industrial designer Guillermo Capdevila Abatte. This sturdy swivel headlamp is very well crafted and gives a very warm light.

Guillermo Capdevila Abatte (1947-1999) was a Chilean industrial designer established in Spain. He is considered the pioneer of industrial design in the Basque Country since his time at the Vizcaya Industrial Design Center in the mid -1980s.

REFERENCE NUMBER: LU825841076652

PERIOD: Late 20th Century CONDITION: Excellent

MEASUREMENTS: Height: 25.5" Width: 9" Depth: 10"

COUNT: 1

MATERIAL: Metal

COUNTRY OF ORIGIN: Chile