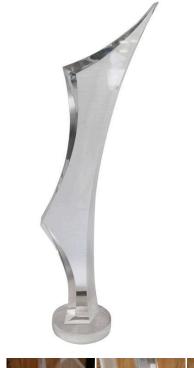

Modern Tall Lucite Sculpture by Joseph Alan Hough

As low as \$450

In stock **SKU** LU82588137823

## **Details**

This one-of-a-kind sculpture was carved from a single piece of crystal clear Lucite. The base of the clear Lucite piece is signed "J. Alan Hough. Joseph Alan Hough is a Californian artist who experimented with multiple design facets of acrylic sculpture. People are always enchanted by the way these sculptures are ever-changing in the light. The forms used by Joseph Alan allow their minds to transform these shapes in their minds.

REFERENCE NUMBER: LU82588137823

PERIOD: 1970s

CONDITION: Excellent

MEASUREMENTS: Height: 35" Diameter: 6.5"

COUNT: 1

MATERIAL: Lucite

CREATOR: Joseph Alan Hough (Artist) COUNTRY OF ORIGIN: United States