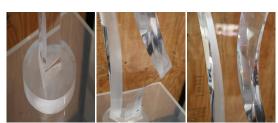

## **Details**

This one-of-a-kind sculpture was carved from a single piece of crystal clear Lucite. The base of the clear Lucite piece is signed "J. Alan Hough. Joseph Alan Hough is a Californian artist who experimented with multiple design facets of acrylic sculpture. People are always enchanted by the way these sculptures are ever-changing in the light. The forms used by Joseph Alan allow their minds to transform these shapes in their minds.

REFERENCE NUMBER: LU82588137823

PERIOD: 1970s

CONDITION: Excellent

MEASUREMENTS: Height: 35" Diameter: 6.5"

COUNT: 1

MATERIAL: Lucite

CREATOR: Joseph Alan Hough (Artist) COUNTRY OF ORIGIN: United States