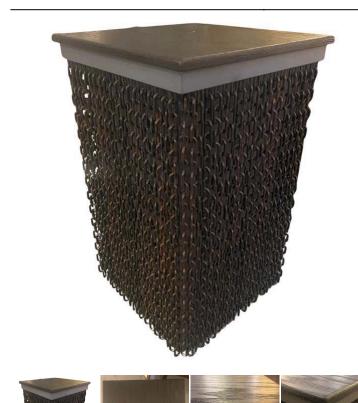

Modern Plastic Chains and Metal Square Hollow Pedestal with a Wood Top

As low as \$1,200

In stock **SKU** LU825842922252

## **Details**

This piece features a square hollow metal frame as its base, providing stability and support. Plastic chains that appears metallic are integrated into the design, adding a distinctive structural element. The top is made of wood, offering a functional surface with a natural touch. Suitable as a display stand or accent table, this design combines industrial and modern materials in a straightforward composition.

REFERENCE NUMBER: LU825842922252

PERIOD: 1980-1989 CONDITION: Good

MEASUREMENTS: Height: 31" Width: 19" Depth: 19"

COUNT: 1

MATERIAL: Metal, Plastic, Wood COUNTRY OF ORIGIN: United States