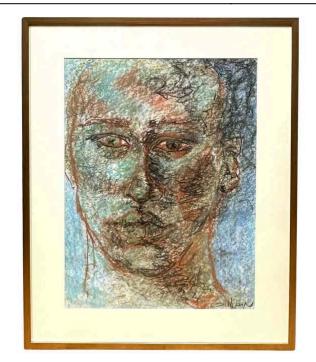

## Details

The artwork features a portrait of a woman made with various colored pencils. It is signed by the artist Gillian Lefkowitz. The artist gives like always in her portraitures a strong expression to her subject, and through the intensity of their gaze especially.

After a start as a professional photographer and Fine Art painter Gillian Lefkowitz became an interior decorator. And even if she became a very good decorator, I am sad she does not paint anymore!

REFERENCE NUMBER: LU825821674762 PERIOD: Late 20th Century CONDITION: Excellent MEASUREMENTS: Height: 22.75" Width: 28.25" Depth: 1.5" COUNT: 1 MATERIAL: Paper, Wood CREATOR: Gillian Lefkowitz COUNTRY OF ORIGIN: United States Modern Colored Pencil Drawing Portrait by Gillian Lefkowitz