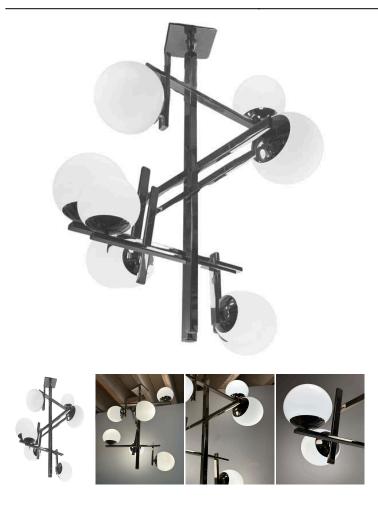

## Details

This Modern Chrome Pendant Lighting in the '70s style features six glass globes suspended from sleek chrome branches. The pendant lighting's six branches are interwoven in what could appear as a random configuration, yet together, they actually form a harmonious composition. Each frosted globe casts a soft and welcoming glow in every direction.

With its retro design and contemporary flair, this pendant lighting is the perfect statement piece for any modern space seeking a touch of nostalgic charm.

REFERENCE NUMBER: LU825839678122 PERIOD: 1970-1979 CONDITION: Good MEASUREMENTS: Height: 32" Width: 32" Depth: 32" COUNT: 1 MATERIAL: Chrome, Glass, Frosted COUNTRY OF ORIGIN: United States