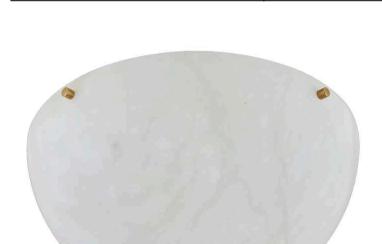

Modern Alabaster and Brass Moon Light Sconce by Denis de La Mesiere

As low as \$1,600

In stock **SKU** LU825838920872

## **Details**

This refined sconce combines genuine alabaster and solid brass accents by French designer Denis de La Mesiere.

The alabaster material, renowned for its exceptional quality, diffuses soft and warm light throughout the room, creating a soothing atmosphere. Adding a touch of Mid century flair, the solid brass pieces that hold the sconces on each side provide a tasteful contrast to the alabaster.

REFERENCE NUMBER: LU825838920872

PERIOD: 21st Century CONDITION: Excellent

MEASUREMENTS: Height: 7.5" Diameter: 15.5"

COUNT: 1

MATERIAL: Alabaster, Brass

CREATOR: Edition Modern (Designer)

COUNTRY OF ORIGIN: Spain