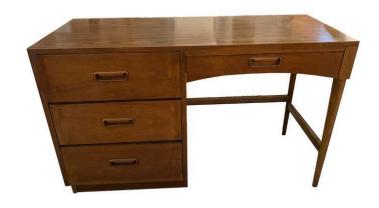

## Midcentury Walnut Desk by Lane

As low as \$960

In stock **SKU** LU825843655792

## **Details**

This Midcentury Walnut Desk by Lane is an example of Mid-Century Modern craftsmanship. Featuring a rich walnut finish, tapered legs, and a durable laminate top, this desk combines style and functionality. Its spacious dovetail drawers provide ample storage, making it a practical choice for any home office.

REFERENCE NUMBER: LU825843655792

PERIOD: Mid-20th Century

CONDITION: Good

MEASUREMENTS: Height: 29.25" Width: 46" Depth: 17.25"

COUNT: 1

MATERIAL: Formica, Walnut

CREATOR: Lane Furniture (Manufacturer) COUNTRY OF ORIGIN: United States