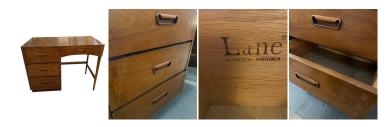

## **Details**

This Midcentury Walnut Desk by Lane is an example of Mid-Century Modern craftsmanship. Featuring a rich walnut finish, tapered legs, and a durable laminate top, this desk combines style and functionality. Its spacious dovetail drawers provide ample storage, making it a practical choice for any home office.

REFERENCE NUMBER: LU825843655792

PERIOD: Mid-20th Century

CONDITION: Good

MEASUREMENTS: Height: 29.25" Width: 46" Depth: 17.25"

COUNT: 1

MATERIAL: Formica, Walnut

CREATOR: Lane Furniture (Manufacturer) COUNTRY OF ORIGIN: United States