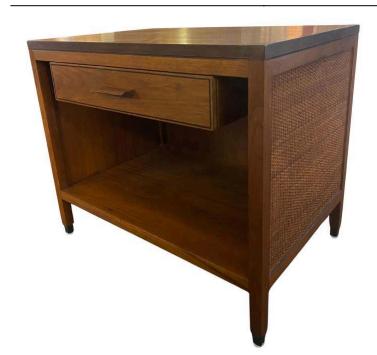

Midcentury Single Drawer Walnut and Wicker Nightstand

As low as \$750

In stock **SKU** LU825842154712

This midcentury single drawer walnut and wicker nightstand features a smooth walnut finish with woven wicker detailing on each side of the piece, adding texture and visual interest. The nightstand includes a single drawer with an elegant, thin black line forming a rectangular accent on the front, providing a modern touch to the design. Beneath the drawer, open storage space offers practical functionality, making this piece both stylish and versatile for a variety of bedroom settings.