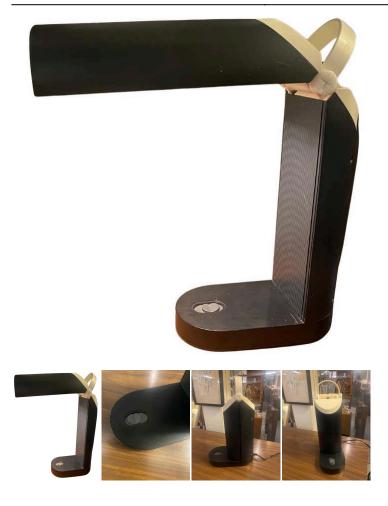

## Details

This desk lamp has a foldable design for adjustable positioning. It features a black and cream color scheme, characteristic of midcentury style. It has a grey switch on the base. The structure allows for practical use in various settings, providing focused lighting with a simple, functional design.

REFERENCE NUMBER: LU825842922332 PERIOD: 1970-1979 CONDITION: Good MEASUREMENTS: Height: 12.75" Width: 4" Depth: 11.25" COUNT: 1 MATERIAL: Plastic COUNTRY OF ORIGIN: United States Midcentury Foldable Portable Black and Cream Desk Lamp