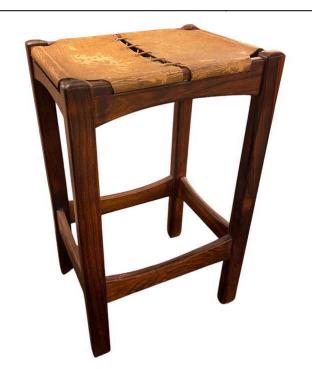

Midcentury Brazilian Rosewood and Leather Stool

As low as \$850

In stock **SKU** LU825843697602

## **Details**

This Midcentury Brazilian Rosewood and Leather Stool features a hand-tanned leather seat supported by a sturdy wooden base. The warm tones of the Brazilian rosewood complement the natural texture of the leather, highlighting its simple and functional design. With its clean lines and quality materials, this stool is a versatile addition to any space, offering both style and practicality.

REFERENCE NUMBER: LU825843697602

PERIOD: Late 20th Century

CONDITION: Good

MEASUREMENTS: Height: 29.5" Width: 17.25" Depth: 13.25" Seat Height: 29.5"

COUNT: 1

MATERIAL: Leather, Rosewood COUNTRY OF ORIGIN: United States