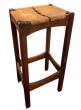

Midcentury Brazilian Rosewood and Leather Stool

As low as \$850

In stock **SKU** LU825843697602

## **Details**

This Midcentury Brazilian Rosewood and Leather Stool features a hand-tanned leather seat supported by a sturdy wooden base. The warm tones of the Brazilian rosewood complement the natural texture of the leather, highlighting its simple and functional design. With its clean lines and quality materials, this stool is a versatile addition to any space, offering both style and practicality.

REFERENCE NUMBER: LU825843697602

PERIOD: Late 20th Century

CONDITION: Good

MEASUREMENTS: Height: 29.5" Width: 17.25" Depth: 13.25" Seat Height: 29.5"

COUNT: 1

MATERIAL: Leather, Rosewood COUNTRY OF ORIGIN: United States