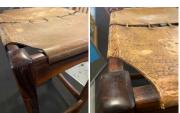

## **Details**

This Midcentury Brazilian Rosewood and Leather Stool features a hand-tanned leather seat supported by a sturdy wooden base. The warm tones of the Brazilian rosewood complement the natural texture of the leather, highlighting its simple and functional design. With its clean lines and quality materials, this stool is a versatile addition to any space, offering both style and practicality.

REFERENCE NUMBER: LU825843697602

PERIOD: Late 20th Century

CONDITION: Good

MEASUREMENTS: Height: 29.5" Width: 17.25" Depth: 13.25" Seat Height: 29.5"

COUNT: 1

MATERIAL: Leather, Rosewood COUNTRY OF ORIGIN: United States