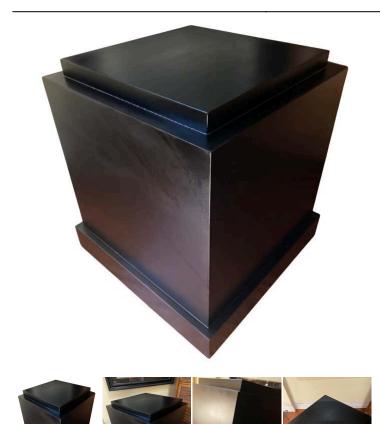

Mid-Century Modern Black Low Square Lacquer Pedestal

As low as \$950

In stock **SKU** LU825842154742

## **Details**

This Mid-Century Modern black lacquer pedestal features a low square design with a slightly wider base for stability and a narrower top that highlights the displayed piece. Its clean lines and smooth lacquer finish reflect the simplicity and elegance characteristic of mid-century design. Perfect for enhancing the presentation of sculptures, ceramics, or other artworks in any space.

REFERENCE NUMBER: LU825842154742

PERIOD: Late 20th Century

CONDITION: Good

MEASUREMENTS: Height: 20.25" Width: 17" Depth: 17"

COUNT: 1

MATERIAL: Lacquer

COUNTRY OF ORIGIN: South America