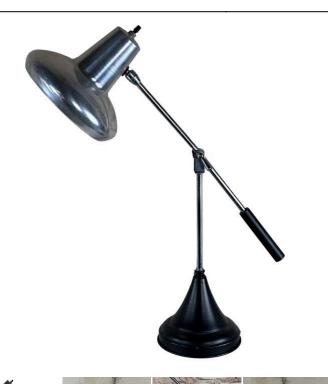

Mid-Century Herda Black Enameled Metal and Chrome Draft Lamp

As low as \$950

In stock **SKU** LU825840679862

This Mid-Century Draft Lamp features a black enameled metal body and chrome accents.

Its height-adjustable structure allows for versatile lighting options, while the tilting shade offers targeted illumination, making it perfect for both task and ambient lighting. Preserved in its original condition, the lamp is anchored by a black weighted base, and showcases wear consistent with its age and use.

REFERENCE NUMBER: LU825840679862

PERIOD: Mid-20th Century

CONDITION: Good

MEASUREMENTS: Height: 22.5" Width: 20.5" Depth: 7.5"

COUNT: 1

MATERIAL: Aluminum, Chrome, Steel COUNTRY OF ORIGIN: United States