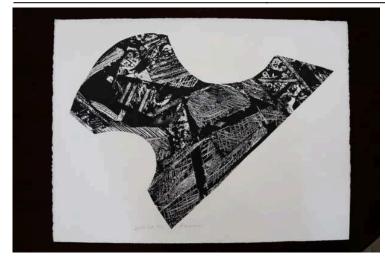

## **Details**

An otherworldly, black and white lithograph in a jigsaw puzzle piece shape, enclosed by negative. Signed L. Siekman. Unframed.

REFERENCE NUMBER: LU654311288992

PERIOD: Mid-20th Century

CONDITION: Good