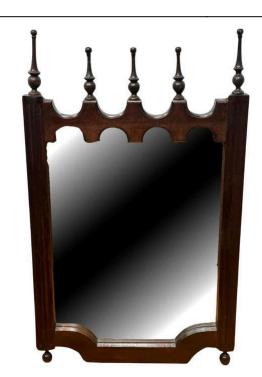

## **Details**

This Gothic Revival Ornate Wood Mirror features six intricately carved top branch ornaments, each one meticulously detailed to enhance the mirror's elegant and historic charm.

The top and bottom of the mirror are carved in arches, reflecting the elaborate Gothic architecture style, which features pointed arches motifs.

The mirror is beveled.

REFERENCE NUMBER: LU825839948692

PERIOD: 1950s

CONDITION: Excellent

MEASUREMENTS: Height: 31.75" Width: 19.5" Depth: 1.5"

COUNT: 1

MATERIAL: Wood

COUNTRY OF ORIGIN: France