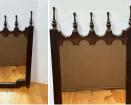

## **Details**

This Gothic Revival Ornate Wood Mirror features six intricately carved top branch ornaments, each one meticulously detailed to enhance the mirror's elegant and historic charm.

The top and bottom of the mirror are carved in arches, reflecting the elaborate Gothic architecture style, which features pointed arches motifs.