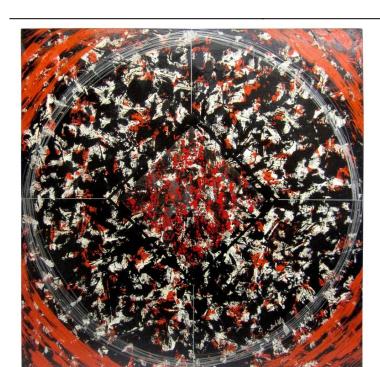

Geometric Acrylic Abstract Mandala Painting in Red by Gerald Campbell

As low as \$750

In stock **SKU** LU82587514493

## **Details**

Acrylic painting of a stylized mandala in red by artist Gerald Campbell dating from the late 1980s-early 1990s. Campbell, a celebrated California artist, was well-known for his large abstracts that prompt the viewer's own interpretation.

REFERENCE NUMBER: LU82587514493

PERIOD: United States CONDITION: Excellent

MEASUREMENTS: Height: 60" Width: 60" Depth: 2"

COUNT: 1

MATERIAL: Painted Canvas, Oil Paint CREATOR: Gerald Campbell (Painter) COUNTRY OF ORIGIN: United States