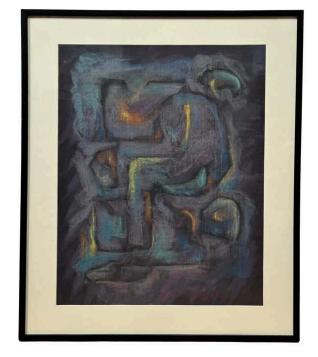

## **Cubist Enigmatic Acrylic Painting**

As low as \$650

Out Of Stock SKU LU825839986532

## **Details**

This artwork plunges us into an introspective contemplation where the subtlety of the details explores the limits of abstraction. Judiciously playing with attenuated contrasts and pure lines, it distills a sensation of movement framed by an aesthetic of darkness.

The watercolor, which is not signed, raises the question of visibility and presence in which the symbolism of the night becomes a vector of meaning. At the crossroads between abstraction and cubism, colors and light play a central role.

An interesting parallel with studies on chiaroscuro appears in this nocturnal atmosphere. This technique typically plays on sharp contrasts between light and shadow.

REFERENCE NUMBER: LU825839986532

PERIOD: Late 20th Century CONDITION: Excellent